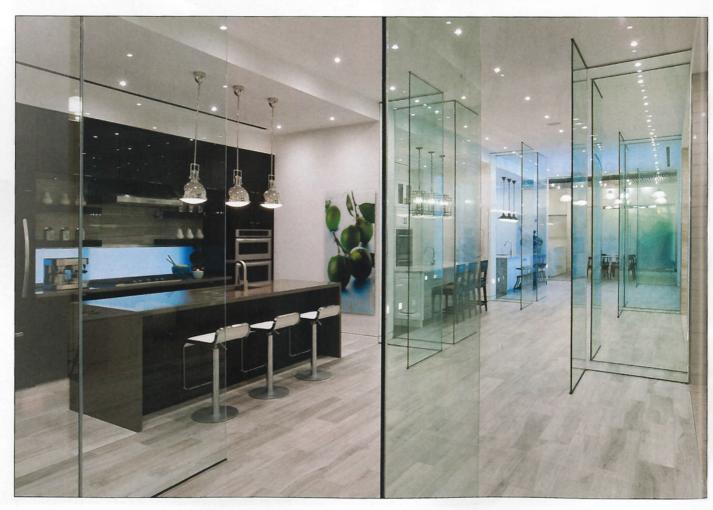

## **The Studio** by Ashton Woods Phoenix

Ashton Woods Homes retailer Cecconi Simone Inc. design Jokake Construction Co. GC Scepter Industries Ltd. millwork Taylor Photo photography

A coffee-bar-inspired welcome area reinforces friendliness and accessibility. Kitchen and bath model vignettes inspire homeowners with a wide variety of product offerings. Individual cubbies within a unified framework display plumbing hardware and lighting fixtures to showcase styles while maintaining visual harmony. A living room-like consultation area, also available for special events, allows homeowners to contemplate final choices while reinforcing the brand's commitment to a personalized end-product. Touchscreens show additional products and inspirational images, as well as homeowners' floor plans and previous selections.